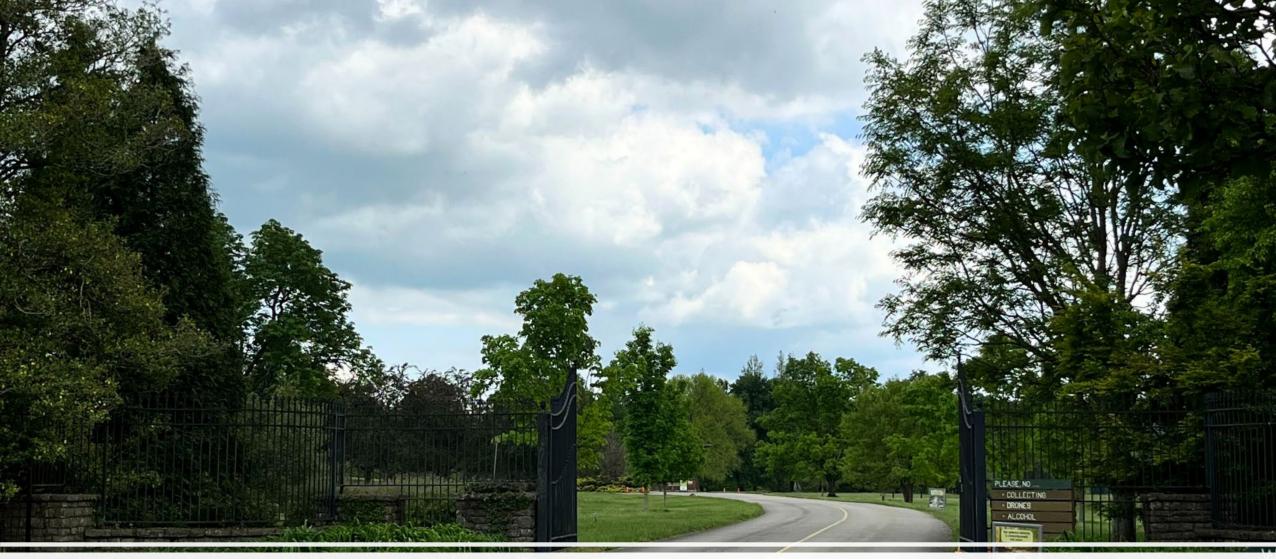

Your group will park in a lot near the playground. You will use the crosswalks to cross the road safely. You will open the gate to get into the playground. There is a fence that surrounds it to separate the playground from the road.