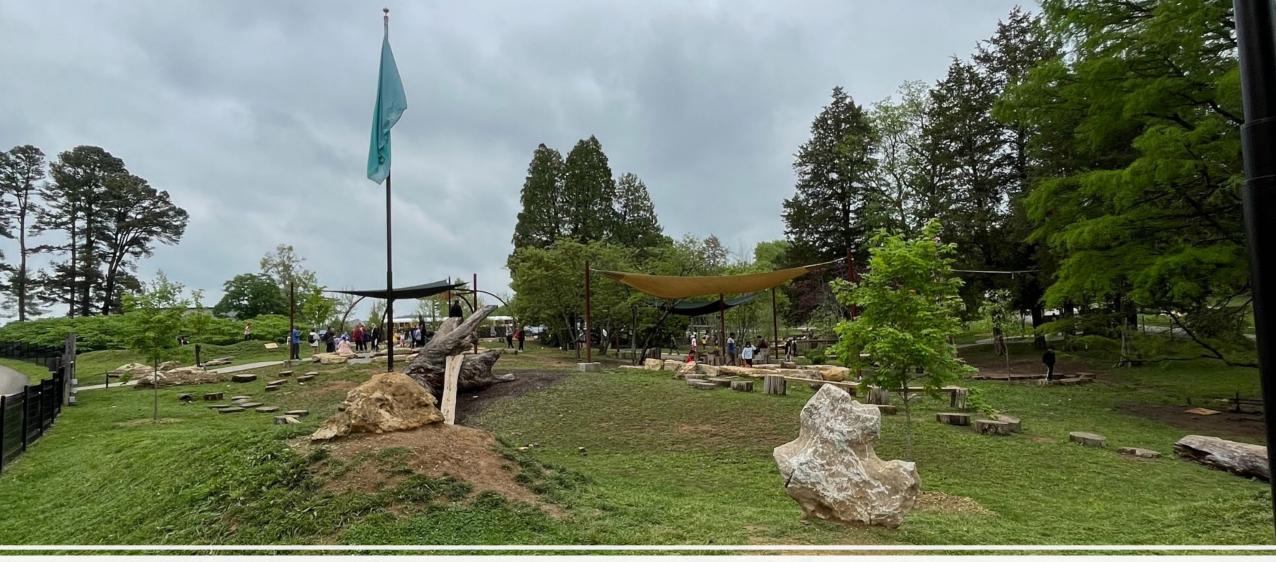

The playground has many different items from nature to play on or with. Some of them may be small, like sticks, and some may by big, like logs. There will also be open space to move and play.

You can play with all the nature items you find. You might want to pick them up, move them, stack them, or create something new while you play. You can play however you want! Just remember to be kind to nature and other visitors.

The ground will change in different areas of the playground. The playground will also change with the weather or season. There will be flat areas and hills. There will be areas with dirt, water, and rocks. There will be grass and trees, too!