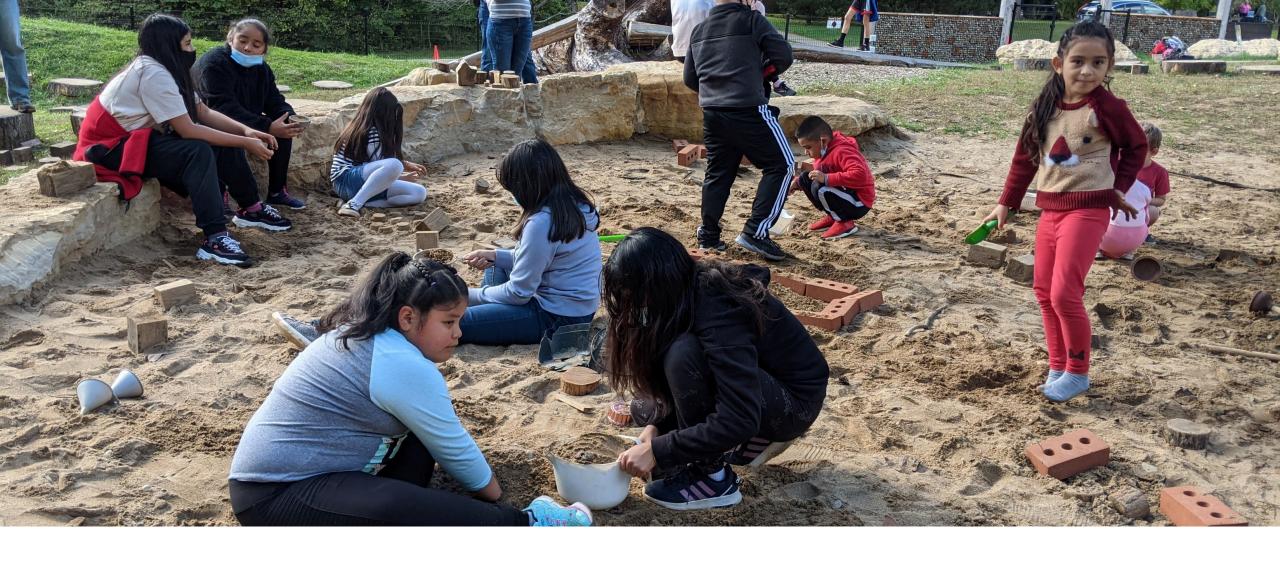

The playground has many different items from nature to play on or with. Some of them may be small, like sticks, and some may by big, like logs. There will also be open space to move and play.

You can play with all the nature items you find. You might want to pick them up, move them, stack them, or create something new while you play. You can play however you want! Just remember to be kind to nature and other visitors.

The ground will change in different areas of the playground. The playground will also change with the weather or season. There will be flat areas and hills. There will be areas with dirt, water, and rocks. There will be grass and trees, too!

When you are playing in nature, your hands or clothes may get dirty or wet. It can be fun to get messy while you play! There are restrooms nearby to clean up if you want to.

There may be other people playing at the playground around you. You could ask, "Can I play with you?" if you want to join their fun.