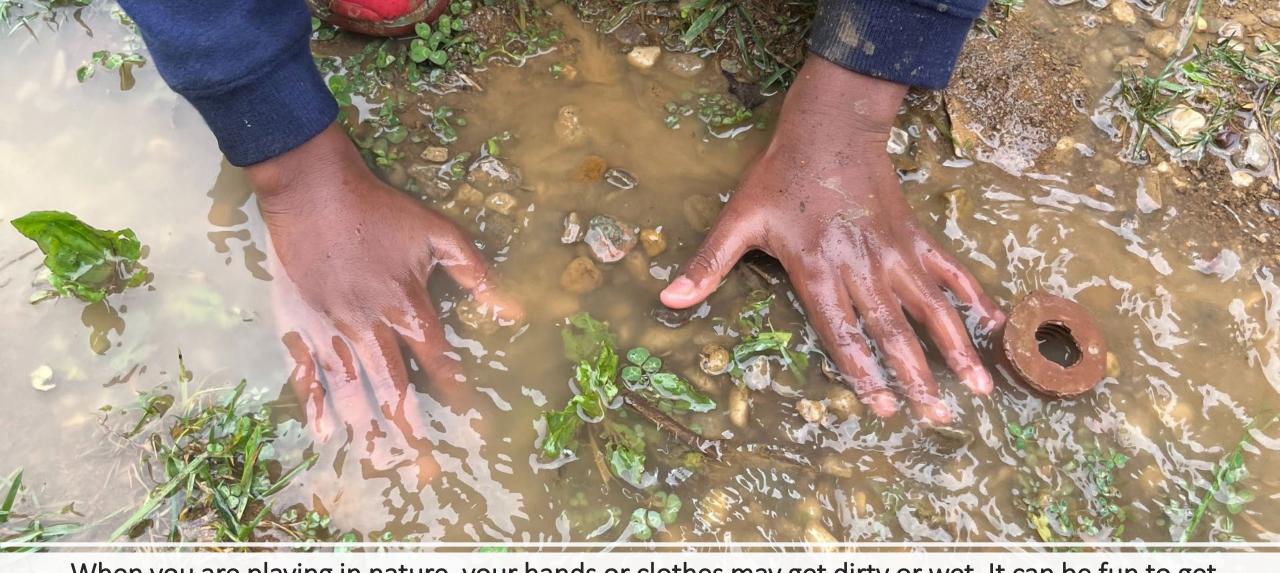

When you are playing in nature, your hands or clothes may get dirty or wet. It can be fun to get messy while you play! There are restrooms nearby to clean up if you want to.

There may be other people playing at the playground around you. You could ask, "Can I play with you?" if you want to join their fun.