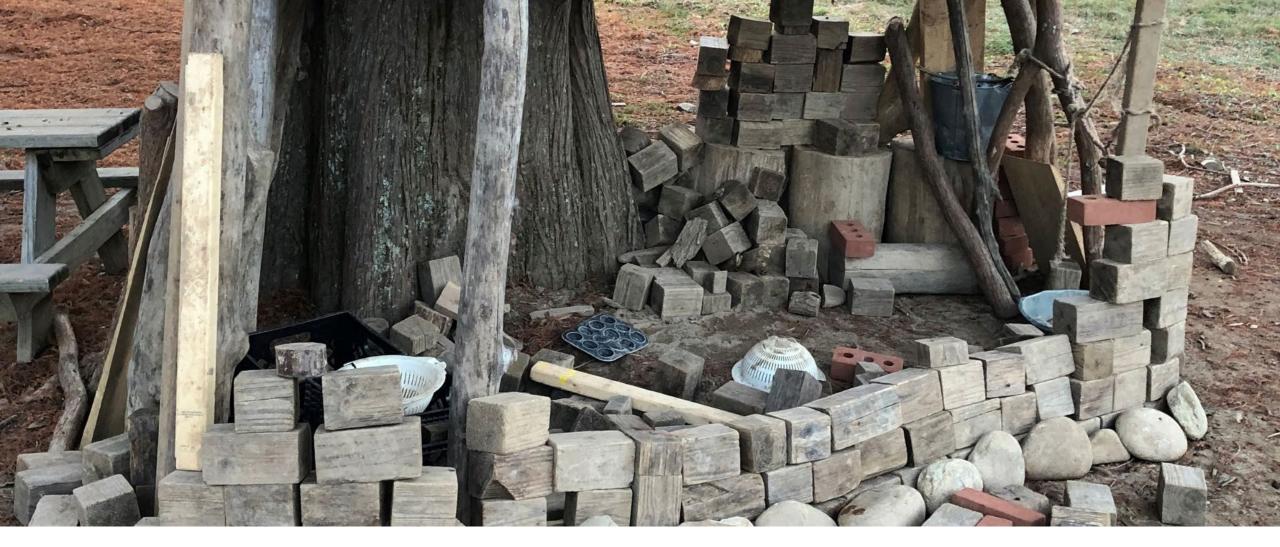

The playground has many different items from nature to play on or with. Some of them may be small, like sticks, and some may by big, like logs. There will also be open space to move and play.

You can play with all the nature items you find. You might want to pick them up, move them, stack them, or create something new while you play. You can play however you want! Just remember to be kind to nature and other visitors.

The ground will change in different areas of the playground. The playground will also change with the weather or season. There will be flat areas and hills. There will be areas with dirt, water, and rocks. There will be grass and trees, too!