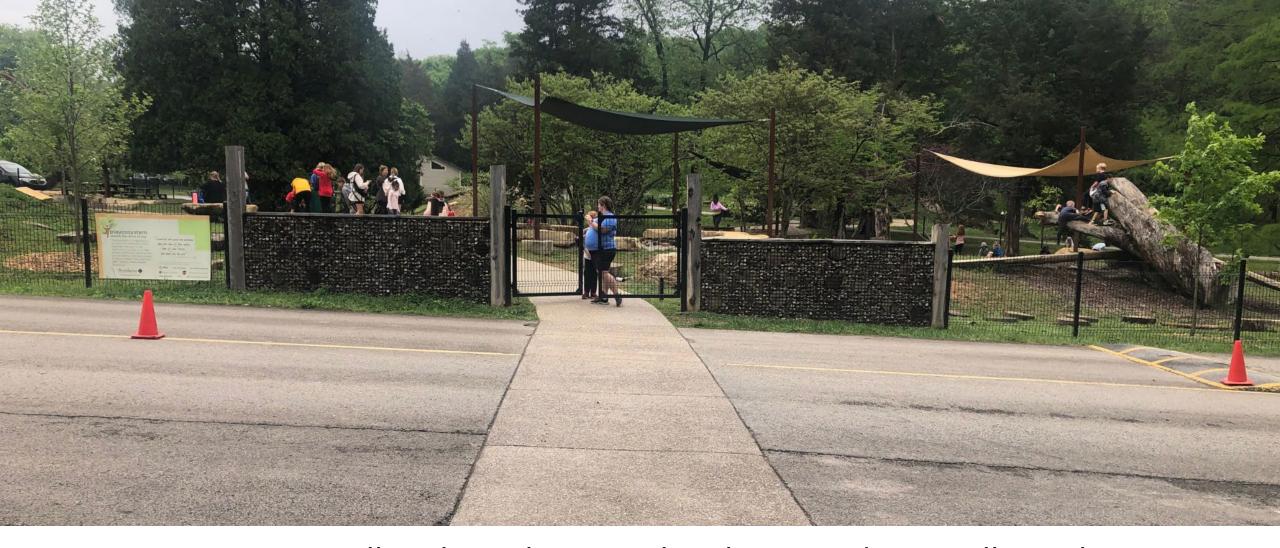

Your group will park in a lot near the playground. You will use the crosswalks to cross the road safely. You will open the gate to get into the playground. There is a fence that surrounds it to separate the playground from the road.