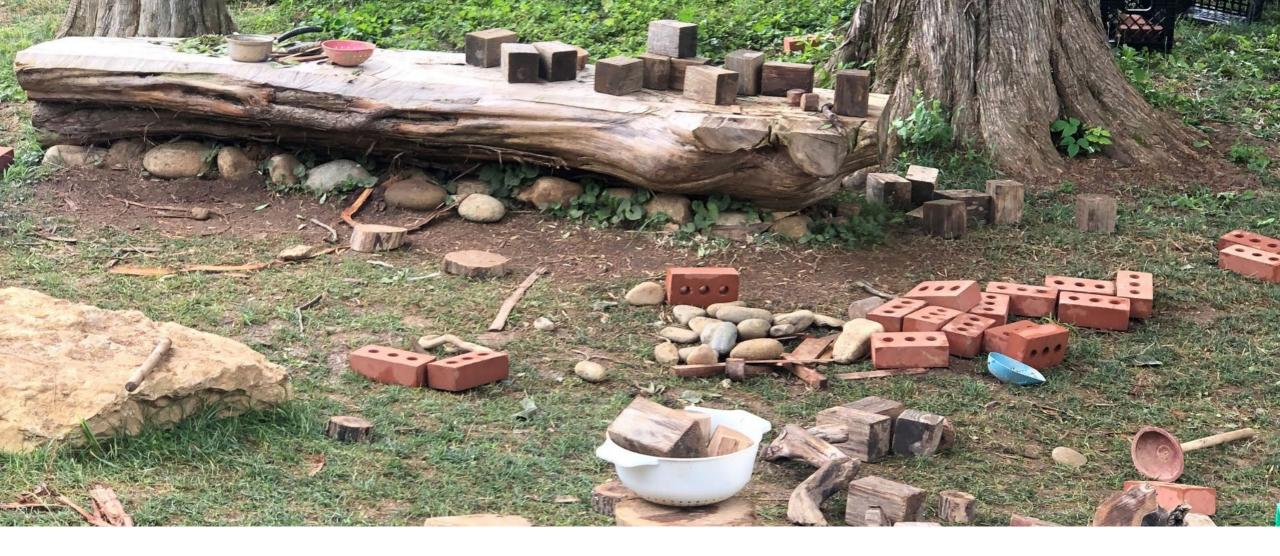

The playground has many different items from nature to play on or with. Some of them may be small, like sticks, and some may by big, like logs. There will also be open space to move and play.

You can play with all the nature items you find. You might want to pick them up, move them, stack them, or create something new while you play. You can play however you want! Just remember to be kind to nature and other visitors.

The ground will change in different areas of the playground. The playground will also change with the weather or season. There will be flat areas and hills. There will be areas with dirt, water, and rocks. There will be grass and trees, too!