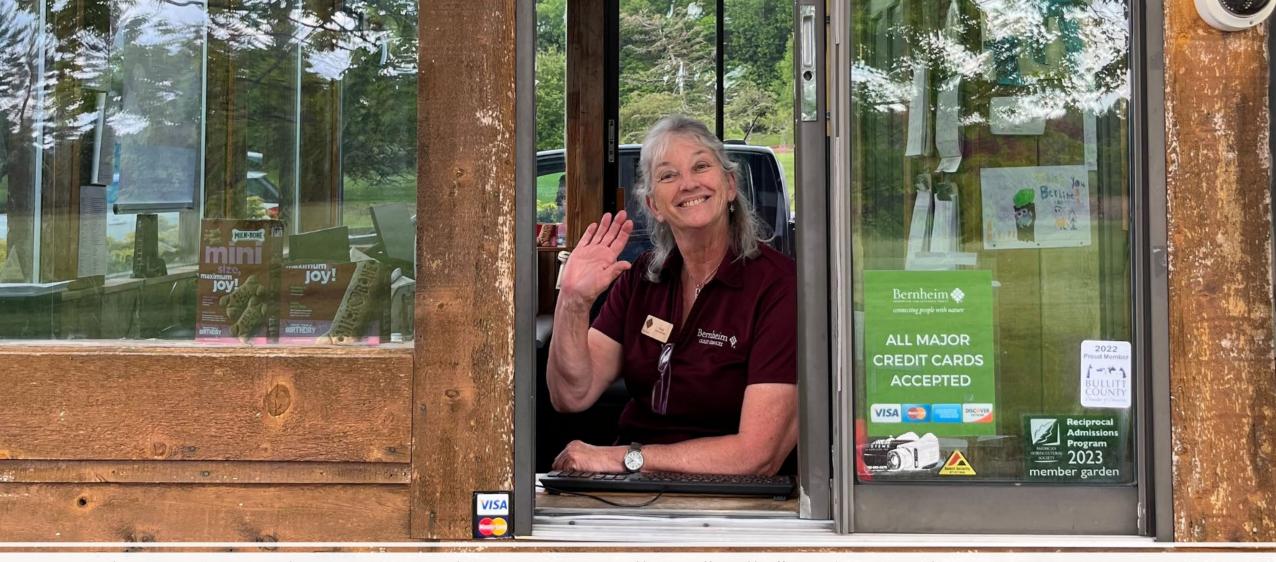

## VISITING PLAYCOSYSTEM - SOCIAL STORY

Bernheim has a playground where you can play in nature and with nature. It is called Playcosystem. You should come visit!

When you visit, the person at the entrance will say "Hello" and may ask your grown up some questions. This person welcomes you to Bernheim.