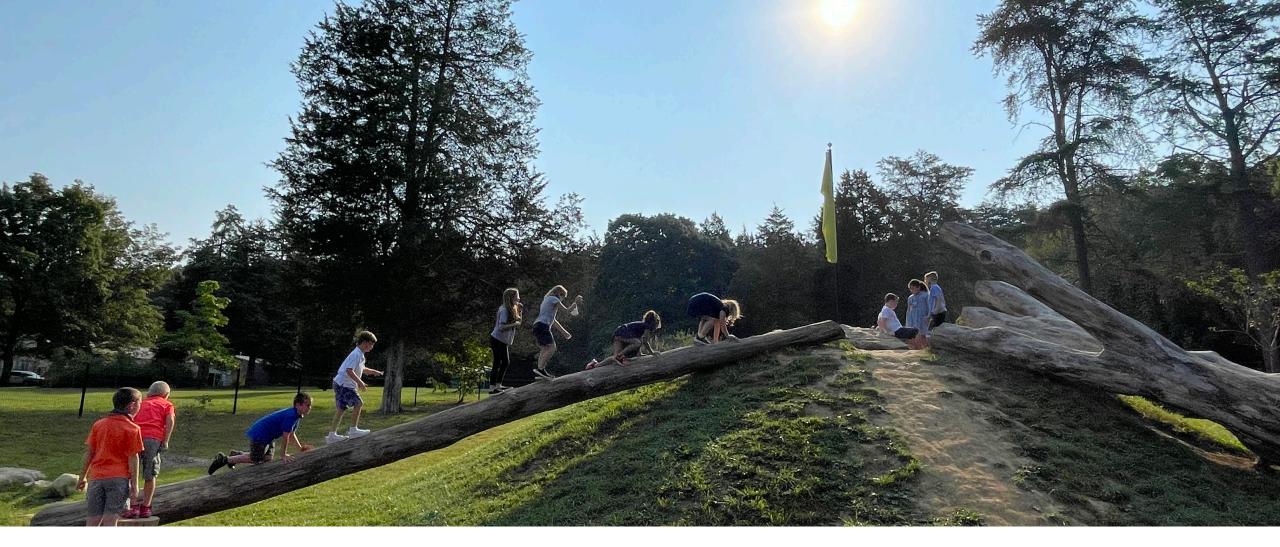

The playground has many different items from nature to play on or with. Some of them may be small, like sticks, and some may by big, like logs. There will also be open space to move and play.

You can play with all the nature items you find. You might want to pick them up, move them, stack them, or create something new while you play. You can play however you want! Just remember to be kind to nature and other visitors.

The ground will change in different areas of the playground. The playground will also change with the weather or season. There will be flat areas and hills. There will be areas with dirt, water, and rocks. There will be grass and trees, too!

When you are playing in nature, your hands or clothes may get dirty or wet. It can be fun to get messy while you play! There are restrooms nearby to clean up if you want to.

There may be other people playing at the playground around you. You could ask, "Can I play with you?" if you want to join their fun.